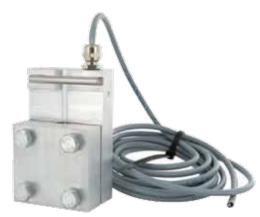

## Electronic Weight Sensors

OL3000 A, WT1, WT2

| Weight sensors WT1 & WT2 |                                       |
|--------------------------|---------------------------------------|
| Article number:          | WT1 & WT2                             |
| Application areas:       | Weight sensors for hoisting equipment |
| Accuracy:                | WT1; 10%                              |
|                          | WT2; 5% Overload use; 1%              |
| Output:                  | Balanced signal                       |
| Power supply:            | 5V Dc                                 |
| Size:                    | WT1; 100 x 65 x 40-50 mm              |
|                          | WT2; 15 x 60 x 52-80 mm               |
| Wire size:               | WT1; 6-15 mm, 0-3,5T on the unit      |
|                          | WT2; 14-28 mm, 0-8,5T on the unit     |