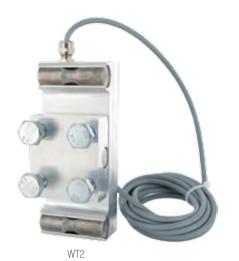

## Electronic Weight Sensors

OL3000 A, WT1, WT2

| Weight sensors WT1 & WT2 |                                       |
|--------------------------|---------------------------------------|
| Article number:          | WT1 & WT2                             |
| Application areas:       | Weight sensors for hoisting equipment |
| Accuracy:                | WT1; 10%                              |
|                          | WT2; 5% Overload use; 1%              |
| Output:                  | Balanced signal                       |
| Power supply:            | 5V Dc                                 |
| Size:                    | WT1; 100 x 65 x 40-50 mm              |
|                          | WT2; 15 x 60 x 52-80 mm               |
| Wire size:               | WT1; 6-15 mm, 0-3,5T on the unit      |
|                          | WT2; 14-28 mm, 0-8,5T on the unit     |